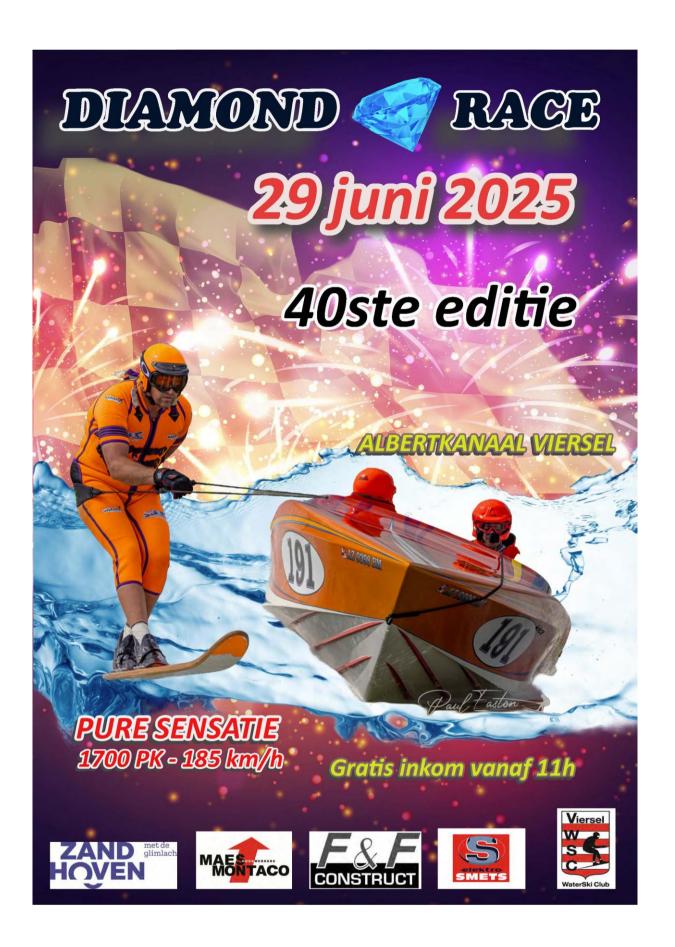

# **PROGRAM DIAMOND RACE 2025**

# **Sunday 29/06/2025**

| 10.30 h | Briefing competitors   |                |
|---------|------------------------|----------------|
| 11.00 h | Euro Kids A            | 15 min + 1 lap |
|         | Euro Kids B            | 25 min + 1 lap |
| 13.00 h | Men F3                 | 35 min + 1 lap |
|         | Juniors – Masters/Open | 35 min + 1 lap |
| 14.30 h | Ladies F1 – F2 – F3    | 35 min + 1 lap |
| 16.00 h | Men F1 – F2            | 40 min + 1 lap |
| 18.00 h | Prize Giving           |                |

# **SATURDAY 28 JUNE 2025**

DOORS OPEN AT 17:00 PM UNTILL 20:00 PM

PRICE: ADULTS 35 € KIDS (UNTILL 12 YEARS) 20€

# ARRANGEMENT

PRE-ORDER YOUR VIP SPACE AT THE DIAMOND RACE 2025

From 13.00 h till 17.00 h