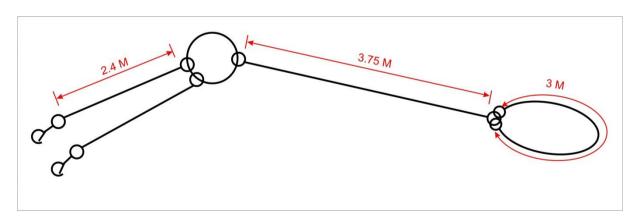

The weight of the boat, multiplied by 1.5, may not surpass the hoisting load. For lengths with three parts (triangles), the top angle between the parties is max.  $120^{\circ}$ .

The participants are obligated to spontaneously show their hoisting equipment to the Chief Scrutineer. Anyone who makes changes to his hoisting equipment, between two racing days or between two races, should inform the Chief Scrutineer before they participate again

**Remark:** Please note that this diagram is informative only and used for a standard boat with standard measurements – always check the advise given above – weight and length are decisive for triangle measurements.