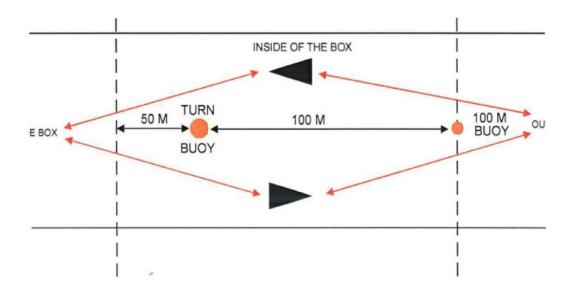

#### 4) TURN BOYS - BOX SYSTEM - VERY IMPORTANT

For races on tight Canals E&A developed a "Box system" which is obligatory to be followed by ALL COMPETITORS.

Please find herewith the explanation of the system:

If course turns are considered tight such as on a Canal a Box System (an imaginary line drawn across the Canal dissecting the 100m buoy and an imaginary line drawn across the Canal at 50m past the Turn Buoy) should be used. All skiers falling in this area must be picked up and taken to the SAFEST POSITION outside of the box. You can resume in either area outside the box. The ski line must be retrieved before pickin